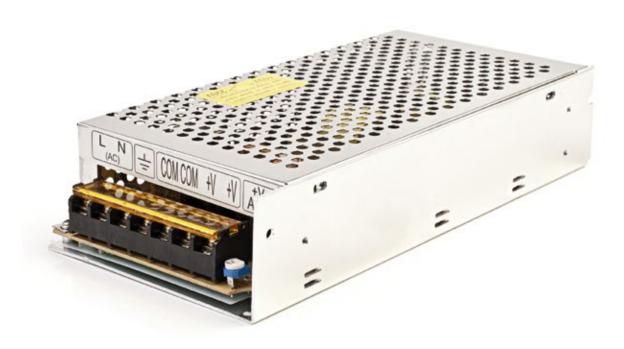

## DATASHEET SWITCHING POWER SUPPLY DC 12V / 10A - 120W

MODEL: VS-YGY-121010 EAN CODE: 8056459410114

## IDEAL FOR CCTV POWER SUPPLY AND LED LIGHTING SYSTEMS POWER SOURCE

## **SPECIFICATION**

| Specification                |                                  |
|------------------------------|----------------------------------|
| Output voltage               | DC 12V                           |
| Output voltage control range | 11V - 13.8V                      |
| Output current               | 10A                              |
| Output power                 | 120W                             |
| Input voltage                | 100-240VAC/ 50Hz/60Hz            |
| Operation temperature        | -10°C to +50°C                   |
| Storage Temperature          | -20°C to +60°C                   |
| Shell Material               | Metal case / Aluminum base       |
| Ambient Humidity             | 0~95% Non-Condensation           |
| Dimensions                   | 199 x 98 x 42mm                  |
| Weight                       | 480g                             |
| Protection                   | Shortage, Overload, Over Voltage |